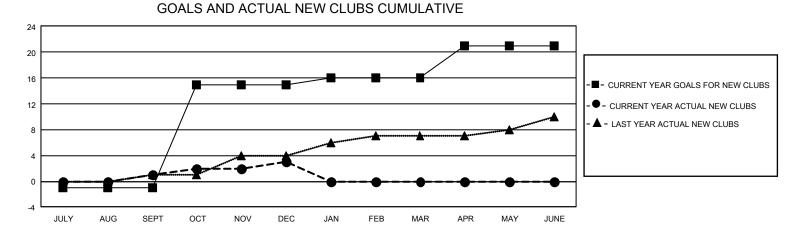

## GAT MONTHLY MEMBERSHIP PROGRESS REPORT Results

GMT Constitutional Area 4, Group C

REPORT DOES NOT INCLUDE CLUBS IN UNDISTRICTED AREAS.

| Clubs                 |               |           |               | Members               |                          |                         |                                                    |
|-----------------------|---------------|-----------|---------------|-----------------------|--------------------------|-------------------------|----------------------------------------------------|
| RESULTS FOR 2023-2024 |               |           |               | RESULTS FOR 2023-2024 |                          |                         |                                                    |
| QUARTER               | NEW CLUB GOAL | NEW CLUBS | DROPPED CLUBS | QUARTER               | EMBER GROWTH NET<br>GOAL | MEMBER GROWTH<br>ACTUAL | DROPPED MEMBERS<br>ACTUAL (including<br>transfers) |
| JULY/AUG/SEPT         | 3             | 1         | 2             | JULY/AUG/SEPT         | 260                      | 666                     | 761                                                |
| OCT/NOV/DEC           | 48            | 2         | 2             | OCT/NOV/DEC           | 197                      | 819                     | 677                                                |
| JAN/FEB/MAR           | 3             | 0         | 0             | JAN/FEB/MAR           | 182                      | 0                       | 0                                                  |
| APR/MAY/JUNE          | 15            | 0         | 0             | APR/MAY/JUNE          | 480                      | 0                       | 0                                                  |