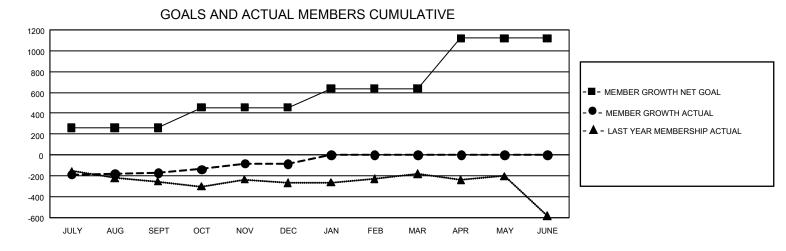

## GAT MONTHLY MEMBERSHIP PROGRESS REPORT Results

GMT Constitutional Area 4, Group C

REPORT DOES NOT INCLUDE CLUBS IN UNDISTRICTED AREAS.

| Clubs                 |               |           |               | Members               |                          |                         |                                                    |
|-----------------------|---------------|-----------|---------------|-----------------------|--------------------------|-------------------------|----------------------------------------------------|
| RESULTS FOR 2023-2024 |               |           |               | RESULTS FOR 2023-2024 |                          |                         |                                                    |
| QUARTER               | NEW CLUB GOAL | NEW CLUBS | DROPPED CLUBS | QUARTER               | EMBER GROWTH NET<br>GOAL | MEMBER GROWTH<br>ACTUAL | DROPPED MEMBERS<br>ACTUAL (including<br>transfers) |
| JULY/AUG/SEPT         | 3             | 1         | 2             | JULY/AUG/SEPT         | 260                      | 666                     | 761                                                |
| OCT/NOV/DEC           | 48            | 2         | 2             | OCT/NOV/DEC           | 197                      | 819                     | 677                                                |
| JAN/FEB/MAR           | 3             | 0         | 0             | JAN/FEB/MAR           | 182                      | 0                       | 0                                                  |
| APR/MAY/JUNE          | 15            | 0         | 0             | APR/MAY/JUNE          | 480                      | 0                       | 0                                                  |